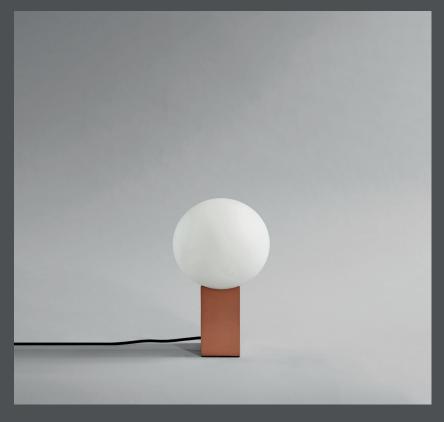

## **HOOP TABLE LAMP**

To the point: The Hoop lamp series, comprising a floor and a table version, is a sophisticated and uncompromised piece of design.

The round bulb of the almost naive, sketchy silhouette can light up even the darkest space and is a take on a new, timeless icon.

The lamp is available in three different beautifully brushed metal colors, making it fit into any interior whether it be contemporary, classic, rustic or urban modern.

Designed by Nicolaj Nøddesbo & Tommy Hyldahl.

Opal glass / White

L20 / W20 / H34 CM Cable lenght: 200 CM

Country of origin: CN Product weight: 2 Kg

Packaging:

Dimensions: L41 / W31 / H28 CM Total weight incl. product: 2,40 Kg Number of parcels: 1

Socket: E14 - P45 - 2.2W 827mat - 230V Recommended Light Source: Philips Classic LEDLuster