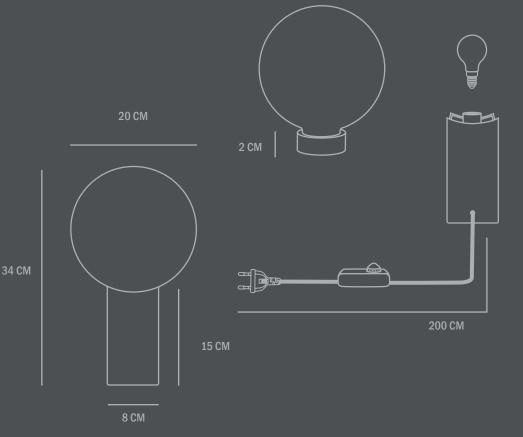

Opal glass / White

L20 / W20 / H34 CM Cable lenght: 200 CM

Country of origin: CN Product weight: 2 Kg

Packaging:

Dimensions: L41 / W31 / H28 CM Total weight incl. product: 2,40 Kg Number of parcels: 1

Socket: E14 - P45 - 2.2W 827mat - 230V Recommended Light Source: Philips Classic LEDLuster